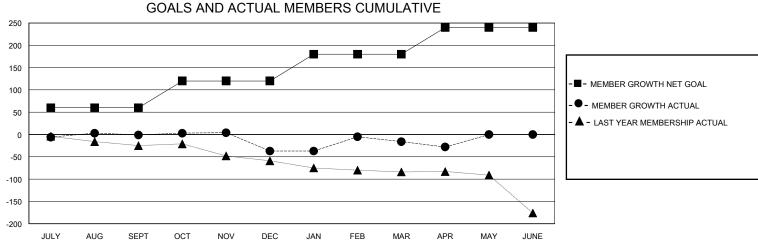

## District 201V3

Results as of: 4/30/2024

| GMT:                  |               |           | GMT CA        |                       |                       |                         |                                                    |  |  |
|-----------------------|---------------|-----------|---------------|-----------------------|-----------------------|-------------------------|----------------------------------------------------|--|--|
|                       | Club          | s         |               | Members               |                       |                         |                                                    |  |  |
| RESULTS FOR 2023-2024 |               |           |               | RESULTS FOR 2023-2024 |                       |                         |                                                    |  |  |
| QUARTER               | NEW CLUB GOAL | NEW CLUBS | DROPPED CLUBS | QUARTER MEMB          | ER GROWTH NET<br>GOAL | MEMBER GROWTH<br>ACTUAL | DROPPED<br>MEMBERS ACTUAL<br>(including transfers) |  |  |
| JULY/AUG/SEPT         | 1             | 0         | 1             | JULY/AUG/SEPT         | 60                    | 39                      | 31                                                 |  |  |
| OCT/NOV/DEC           | 0             | 0         | 1             | OCT/NOV/DEC           | 60                    | 38                      | 68                                                 |  |  |
| JAN/FEB/MAR           | 0             | 0         | 0             | JAN/FEB/MAR           | 60                    | 64                      | 32                                                 |  |  |
| APR/MAY/JUNE          | 0             | 0         | 0             | APR/MAY/JUNE          | 60                    | 6                       | 17                                                 |  |  |